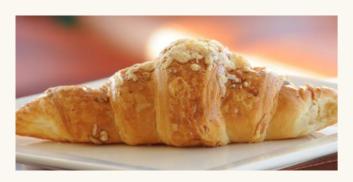

# Croissants

| 11 |
|----|
| 11 |
| 11 |
| 11 |
| 11 |
| 1  |



# Muffin's

| Chocochip | 11 |
|-----------|----|
| Blueberry | 11 |
| Almond    | 11 |
|           |    |

### Donut

| Chocolate | 10 |
|-----------|----|
| Sugar     | 10 |

### Deluxe Sandwiches

& Tomato on Ciabatta bread)

| Chicken Cacciatore Wrap<br>(Cacciatore chicken, Mozzarella cheese,<br>Mayonnaise & black Olive on Tortilla) | 26 |  |
|-------------------------------------------------------------------------------------------------------------|----|--|
| Smoked Turkey (Smoked Turkey Emmental cheese Lettuce Mayonnaise                                             | 26 |  |

**Caesar Sandwich** 

26 (Chicken breast, Lettuce, Parmesan cheese dressing on black Rye bread)

26

Chunky Chicken

(Grilled chicken, Lettuce