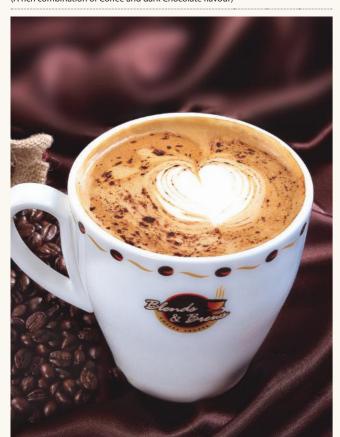

# Traditional Espresso Beverages

| Espresso<br>(Short intense Espresso)                                                  | 14 | 16 | _  |
|---------------------------------------------------------------------------------------|----|----|----|
| Espresso Macchiato (Espresso topped with milk foam)                                   | 14 | 17 | -  |
| Espresso Affogato (Espresso served on a bed of Vanilla ice cream)                     | 14 | 17 | -  |
| Americano<br>(Espresso diluted with hot water)                                        | 15 | 17 | _  |
| Cappuccino (Traditional Italian Coffee with 1/3 Espresso, 1/3 Milk and 1/3 Milk foam) | 17 | 19 | 21 |
| Café Mocha (A rich combination of Coffee and dark Chocolate flavour)                  | 18 | 20 | 22 |